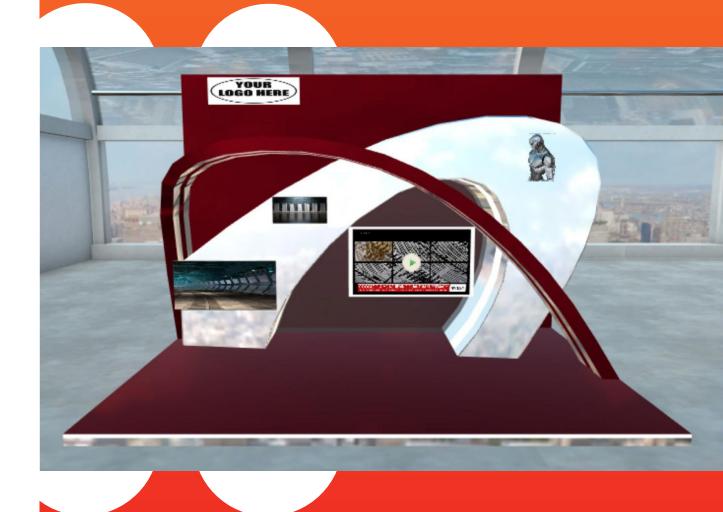

### **Booth 1**

# Booth Designs

### **Booth 1 Features**

- 4 logos
- 13 content areas for video, PDFs, and images
- Color variations are available