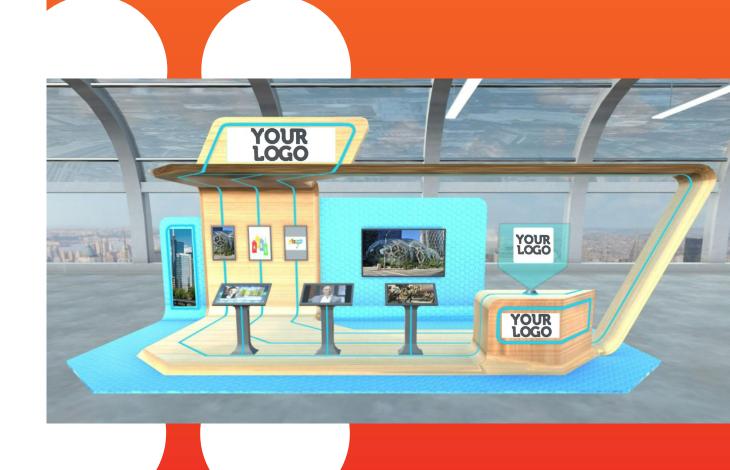

### **Booth 1**

### **Booth 1 Features**

- 4 logos
- 13 content areas for video, PDFs, and images
- Color variations are available