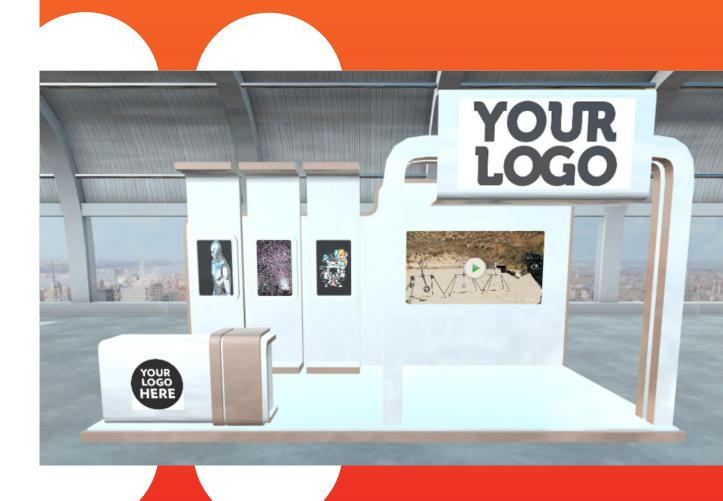

### **Booth 7 Features**

- 4 logos
- 4 content areas for video, PDFs, and images
- Color variations are available

**Booth 8** 