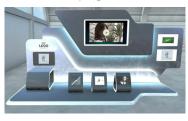

### **Booth 3 Features**

- 2 logos
- 8 content areas for video, PDFs, and images
- Color variations are available