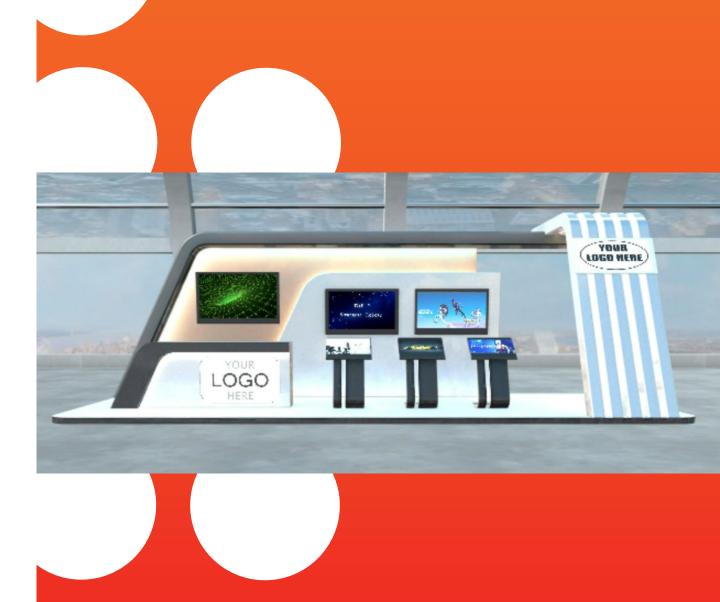

### **Booth 3 Features**

- 2 logos
- 8 content areas for video, PDFs, and images
- Color variations are available