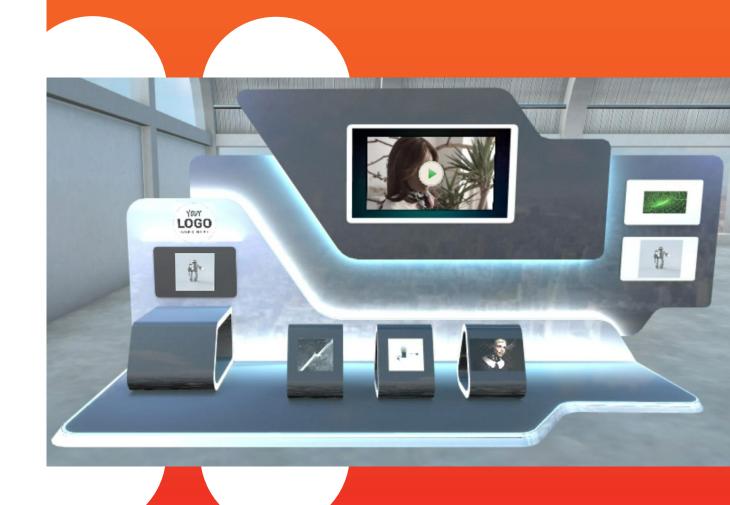

### **Booth 4**

#### **Booth 4 Features**

- 2 logos
- 6 content areas for video, PDFs, and images
- Color variations are available