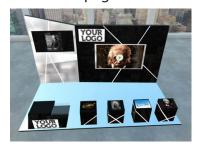

### **Booth 4**

#### **Booth 4 Features**

- 2 logos
- 6 content areas for video, PDFs, and images
- Color variations are available