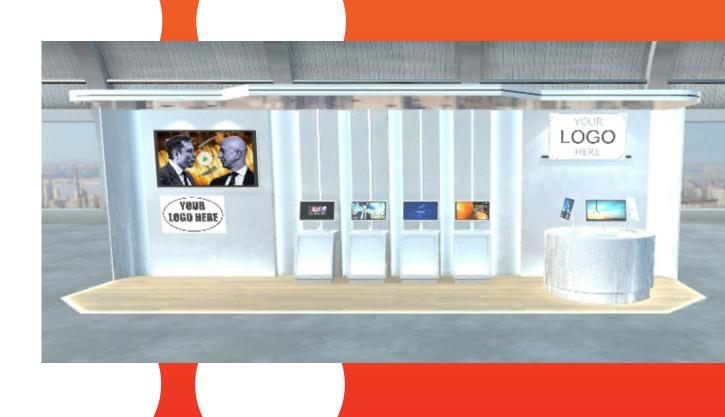

### **Booth 2 Features**

- 3 logos
- 9 content areas for video, PDFs, and images (ideal for 4 to 5 videos)
- Color variations are available