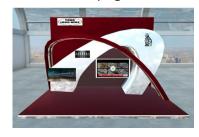

### **Booth 7**

### **Booth 7 Features**

- 4 logos
- 4 content areas for video, PDFs, and images
- Color variations are available

**Booth 8** 