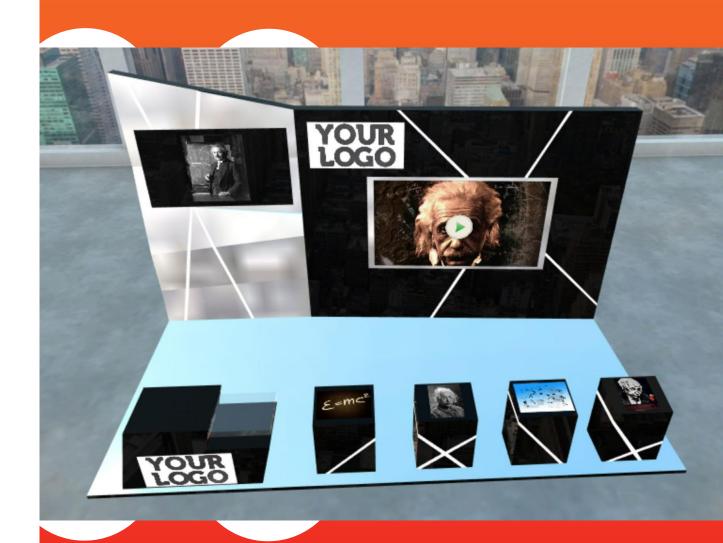

### **Booth 1 Features**

- 4 logos
- 13 content areas for video, PDFs, and images
- Color variations are available