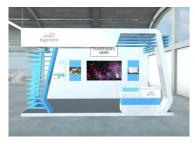

### **Booth 5 Features**

- 1 logo
- 7 content areas for video, PDFs, and images
- Color variations are available