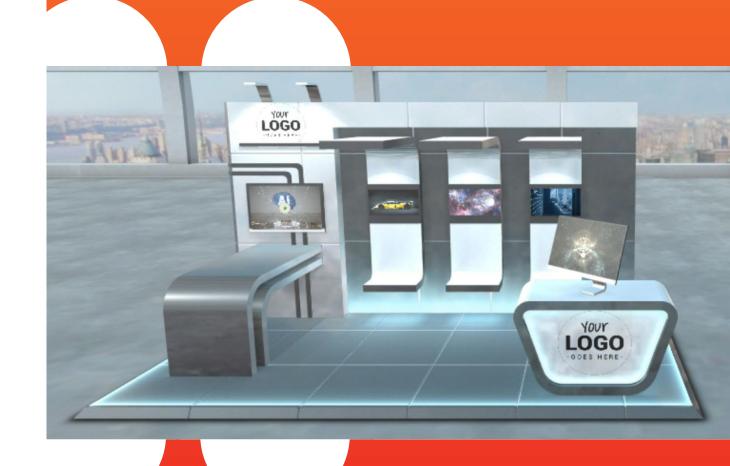

### **Booth 6 Features**

- 2 logos
- 6 content areas for video, PDFs, and images
- Color variations are available