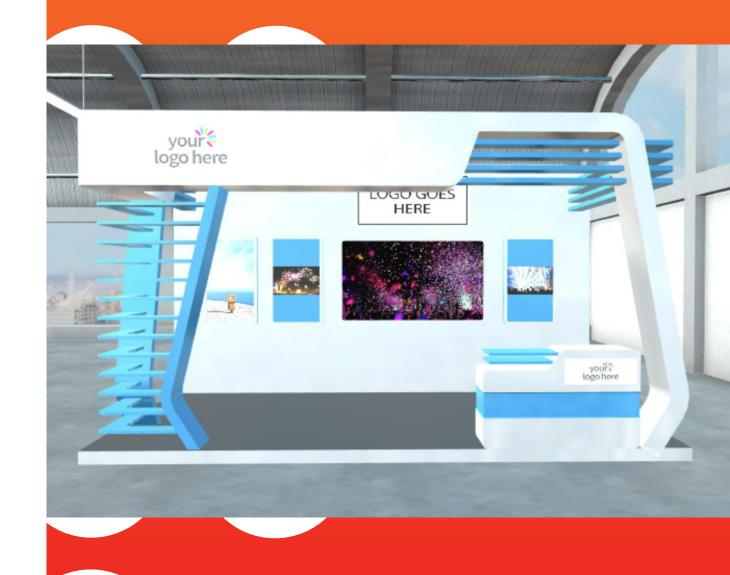

### **Booth 5 Features**

- 1 logo
- 7 content areas for video, PDFs, and images
- Color variations are available